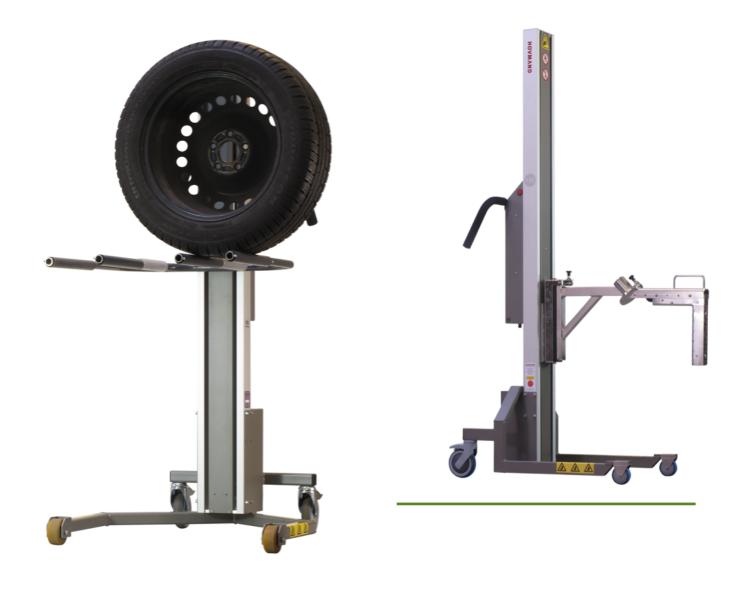

## Serie Impact 130

Sollevatore maneggevole con una capacità di 130 kg. Può essere dotato di una serie di diversi strumenti per il sollevamento, movimentazione e manipolazione bobine, scatole e fusti. E' possibile scegliere diverse larghezze e lunghezze delle gambe, l'altezza di sollevamento e' fino a 3680 mm.

### 40Kg.

Materiale:

Alluminio / acciaio

Attrezzi di sollevamento:

- -piattaforma in PEHD 500 x 500 mm.
- -piattaforma in acciaio 500 x 400 mm.
- -boma I.500 x 60 mm.
- -doppio boma I. 500 x 32 mm.
- -boma & v-block 330/650 mm.

-reel manipulator per la rotazione fusti , bobine .