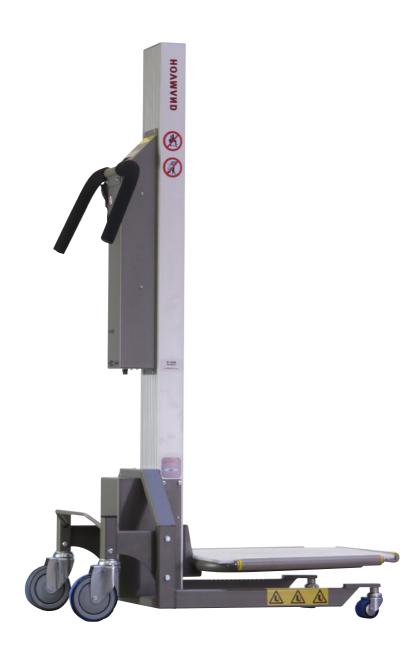

## Serie Impact 130

Sollevatore maneggevole con una capacità di 130 kg. Può essere dotato di una serie di diversi strumenti per il sollevamento, movimentazione e manipolazione bobine, scatole e fusti. E' possibile scegliere diverse larghezze e lunghezze delle gambe, l'altezza di sollevamento e' fino a 3680 mm.

#### H. sollevatore:

130L H. 1520 mm.
130M H. 1920 mm.
130H H. 2320 mm.
(versione extra) 4000 mm.
Capacita' di sollevamento:
130 Kg.

Ruote:

anteriore d. 75 mm. girevole posteriore d. 125 mm. girevole Gambe regolabili in larghezza , lungh. 450-650 mm. - 500-1000 mm.