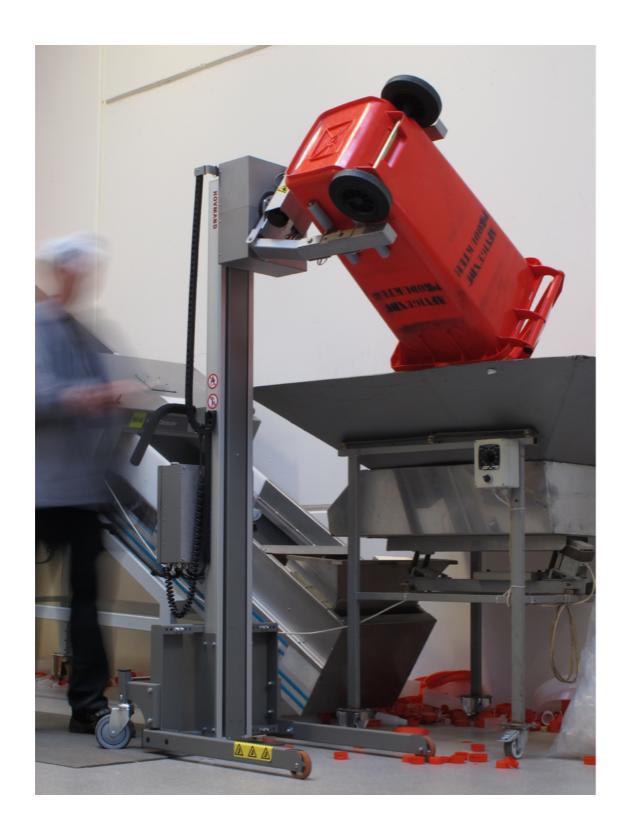

# Serie Impact 200

Sollevatore con una capacità di 200 kg. Può essere dotato di una serie di diversi strumenti per il sollevamento, movimentazione e manipolazione bobine, scatole e fusti. Possibilità di diverse gambe e ruote a seconda del compito.

#### Attrezzi di sollevamento:

- -piattaforma in PEHD 500 x 500 mm.
- -piattaforma in acciaio 500 x 400 mm.
- -boma 1.500 x 60 mm.
- -doppio boma I. 500 x 32 mm.
- -boma & v-block 330/650 mm.
- -reel manipulator per la rotazione fusti , bobine .