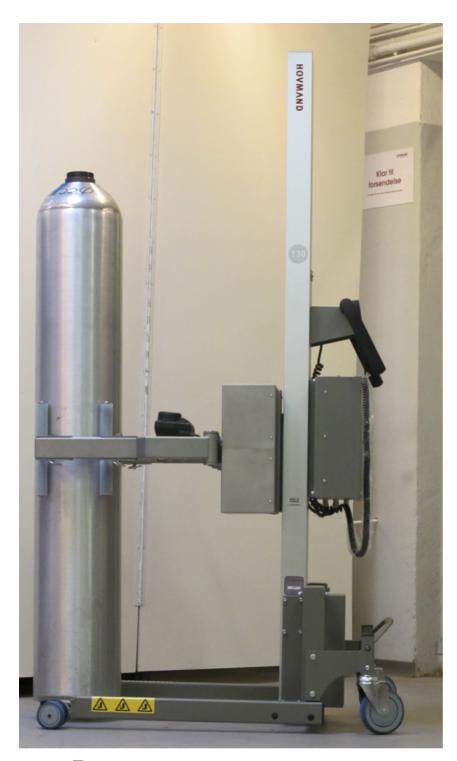

# Serie Impact 200

Sollevatore con una capacità di 200 kg. Può essere dotato di una serie di diversi strumenti per il sollevamento, movimentazione e manipolazione bobine, scatole e fusti. Possibilità di diverse gambe e ruote a seconda del compito.

#### Attrezzi di sollevamento:

- -piattaforma in PEHD 500 x 500 mm.
- -piattaforma in acciaio 500 x 400 mm.
- -boma 1.500 x 60 mm.
- -doppio boma I. 500 x 32 mm.
- -boma & v-block 330/650 mm.
- -reel manipulator per la rotazione fusti , bobine .