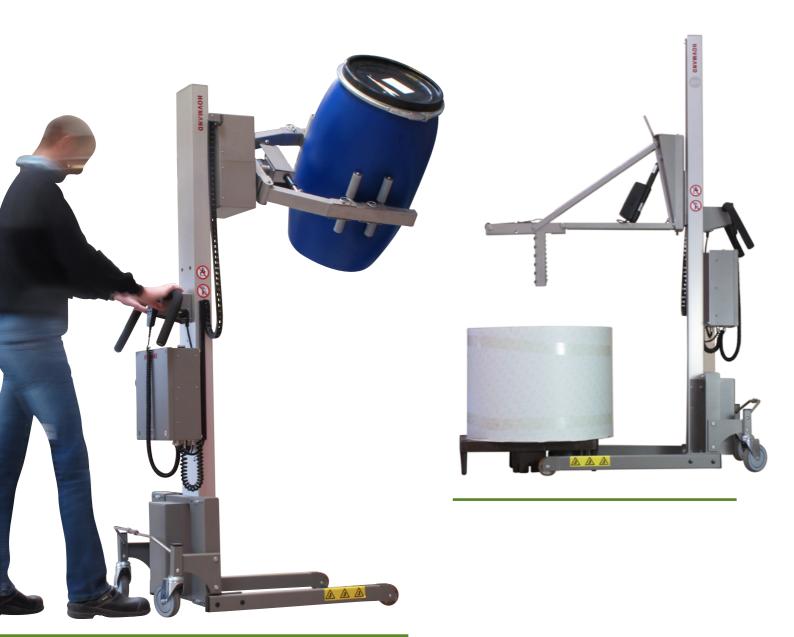

# Serie Impact 200

Sollevatore con una capacità di 200 kg. Può essere dotato di una serie di diversi strumenti per il sollevamento, movimentazione e manipolazione bobine, scatole e fusti. Possibilità di diverse gambe e ruote a seconda del compito.

#### Attrezzi di sollevamento:

- -piattaforma in PEHD 500 x 500 mm.
- -piattaforma in acciaio 500 x 400 mm.
- -boma 1.500 x 60 mm.
- -doppio boma I. 500 x 32 mm.
- -boma & v-block 330/650 mm.
- -reel manipulator per la rotazione fusti , bobine .