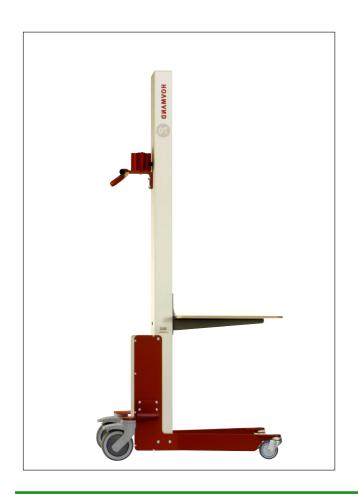

## **SPECIFICHE TECNICHE:**

Dimensioni 70L (P x L x H):

700 x 450 x 1520 mm.

Dimensioni 70M (PxLxH):

700 x 450 x 1920 mm.

Capacita' di sollevamento:

70 Kg.

Corsa sollevatore:

1300 (70L) - 1700 (70M) mm.

Peso:

29 Kg. (70L) & 31 Kg. (70M)

Materiale:

Alluminio anodizzato

Attrezzi di sollevamento:

- piattaforma in legno trattato o in PEHD
- boma
- doppio boma
- boma + V-block

Alzata e discesa:

a batteria

Batterie:

24 V 7,2 Ah, ricaricabile.

Caricabatterie:

incluso.

Ruote:

anteriore d. 75 mm. girevole posteriore d. 125 mm. girevole

Freno:

sulle ruote posteriori

Metodo s.n.c. Via A.Costa ,2/A 42011 Bagnolo in Piano (R.E.) Tel.0522 953885 Fax 0522 953742 P.IVA: 02466680358 E-mail: info@metodo.re.it www.metodo.re.it