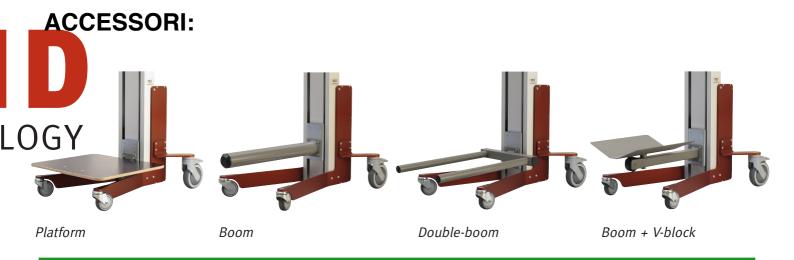

1300 (70L) - 1700 (70M) mm.

Peso:

29 Kg. (70L) & 31 Kg. (70M)

Materiale:

Alluminio anodizzato

Attrezzi di sollevamento:

- piattaforma in legno trattato o in PEHD
- boma
- doppio boma
- boma + V-block

Alzata e discesa: