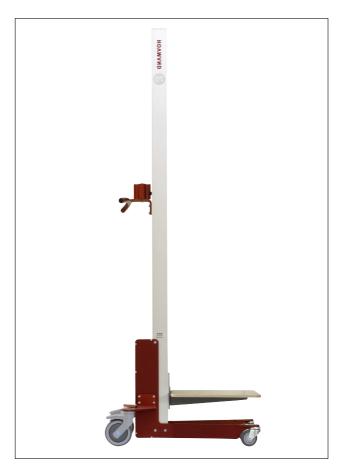

## **SPECIFICHE TECNICHE:**

Dimensioni 70L (P x L x H):

700 x 450 x 1520 mm.

Dimensioni 70M (PxLxH):

700 x 450 x 1920 mm.

Capacita' di sollevamento:

70 Kg.

Corsa sollevatore:

1300 (70L) - 1700 (70M) mm.

Peso:

29 Kg. (70L) & 31 Kg. (70M)

Materiale:

Alluminio anodizzato

Attrezzi di sollevamento:

- piattaforma in legno trattato o in PEHD
- boma
- doppio boma
- boma + V-block

Alzata e discesa:

a batteria

Batterie:

24 V 7,2 Ah, ricaricabile.

Caricabatterie:

incluso.

Ruote:

anteriore d. 75 mm. girevole posteriore d. 125 mm. girevole

Freno:

sulle ruote posteriori

Metodo s.n.c. Via A.Costa ,2/A 42011 Bagnolo in Piano (R.E.) Tel.0522 953885 Fax 0522 953742 P.IVA: 02466680358 E-mail: info@metodo.re.it www.metodo.re.it