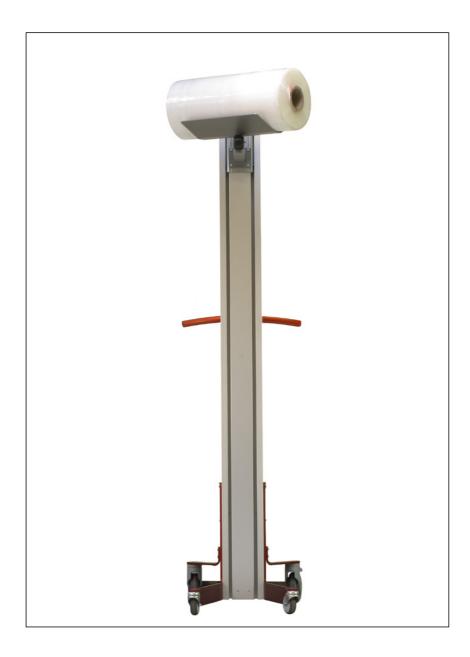

1300 (70L) - 1700 (70M) mm.

Peso:

29 Kg. (70L) & 31 Kg. (70M)

Materiale:

Alluminio anodizzato

Attrezzi di sollevamento:

- piattaforma in legno trattato o in PEHD
- boma
- doppio boma
- boma + V-block

Alzata e discesa: