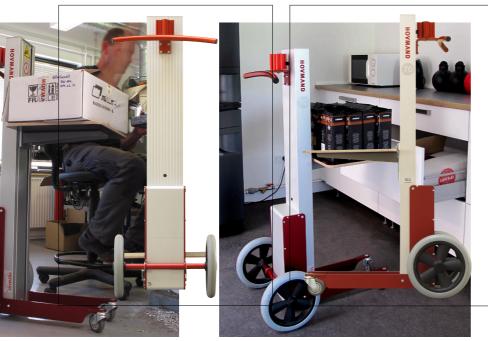

## Sollevatori a batteria

Il sollevatore IMPACT 70S apre l routine di lavoro, aumenterà l'effi migliorerà la salute e la sicurezza

Metodo s.n.c. Via A.Costa ,2/A 42011 Bagnolo in Piano (R.E.) Tel.0522 953885 Fax 0522 953742 P.IVA: 02466680358 E-mail: info@metodo.re.it www.metodo.re.it

## SPECIFICHE TECNICHE:

Dimensioni (P x L x H): 720 x 450 x 1225 mm. Capacita' di sollevamento: 70 Kg. Corsa sollevatore: 115 - 1060 mm. Peso: 28,4 Kg. Materiale: Alluminio Piattaforma sollevatore: Piano in legno trattato, dim. 400 x 450 mm. (P x L) Sono disponibili come accessori altri tipi di piattaforma e attrezzi per il sollevamento. Alzata e discesa: a batteria Batterie: 24 V 7,2 Ah , ricaricabile. Caricabatterie: incluso. Ruote: anteriore d. 75 mm. girevole posteriore d. 300 mm. fissa.