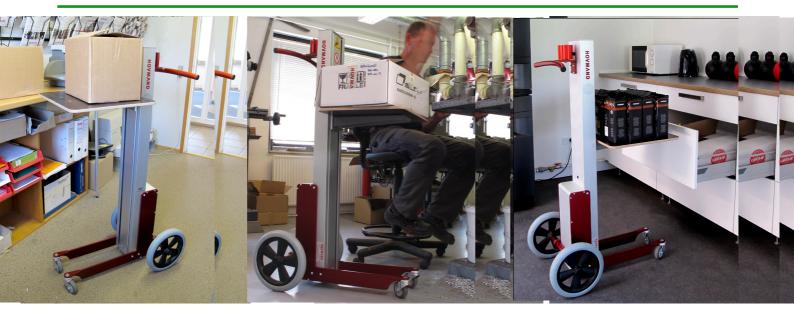

## Sollevatori a batteria

Il sollevatore IMPACT 70S apre l routine di lavoro, aumenterà l'effi migliorerà la salute e la sicurezza

Metodo s.n.c. Via A.Costa ,2/A 42011 Bagnolo in Piano (R.E.) Tel.0522 953885 Fax 0522 953742 P.IVA: 02466680358 E-mail: info@metodo.re.it www.metodo.re.it