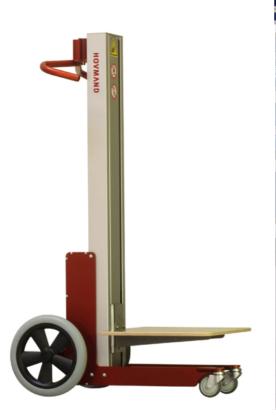

## SPECIFICHE TECNICHE:

Dimensioni (P x L x H): 720 x 450 x 1225 mm. Capacita' di sollevamento: 70 Kg. Corsa sollevatore: 115 - 1060 mm. Peso: 28,4 Kg. Materiale: Alluminio Piattaforma sollevatore: Piano in legno trattato, dim. 400 x 450 mm. (P x L) Sono disponibili come accessori altri tipi di piattaforma e attrezzi per il sollevamento. Alzata e discesa: a batteria Batterie: 24 V 7,2 Ah , ricaricabile. Caricabatterie: incluso. Ruote: anteriore d. 75 mm. girevole posteriore d. 300 mm. fissa.