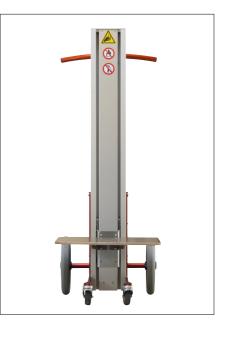

## Sollevatori a batteria

Il sollevatore IMPACT 70S apre l routine di lavoro, aumenterà l'effi migliorerà la salute e la sicurezza

Metodo s.n.c. Via A.Costa ,2/A 42011 Bagnolo in Piano (R.E.) Tel.0522 953885 Fax 0522 953742 P.IVA: 02466680358 E-mail: info@metodo.re.it www.metodo.re.it

## SPECIFICHE TECNICHE:

Dimensioni (P x L x H): 720 x 450 x 1225 mm. Capacita' di sollevamento: 70 Kg. Corsa sollevatore: 115 - 1060 mm. Peso: 28,4 Kg. Materiale: Alluminio Piattaforma sollevatore: Piano in legno trattato, dim. 400 x 450 mm. (P x L) Sono disponibili come accessori altri tipi di piattaforma e attrezzi per il sollevamento. Alzata e discesa: a batteria Batterie: 24 V 7,2 Ah , ricaricabile. Caricabatterie: incluso. Ruote: anteriore d. 75 mm. girevole posteriore d. 300 mm. fissa.