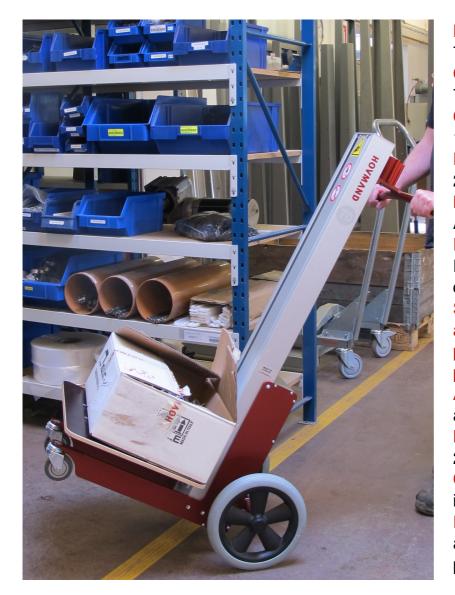

## Sollevatori a batteria

Il sollevatore IMPACT 70S apre l routine di lavoro, aumenterà l'effi migliorerà la salute e la sicurezza

Metodo s.n.c. Via A.Costa ,2/A 42011 Bagnolo in Piano (R.E.) Tel.0522 953885 Fax 0522 953742 P.IVA: 02466680358 E-mail: info@metodo.re.it www.metodo.re.it