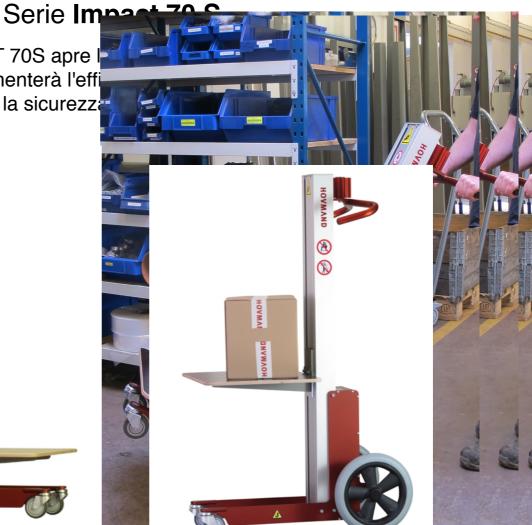

## Sollevatori a batteria

Il sollevatore IMPACT 70S apre l routine di lavoro, aumenterà l'effi migliorerà la salute e la sicurezza

Metodo s.n.c. Via A.Costa ,2/A 42011 Bagnolo in Piano (R.E.) Tel.0522 953885 Fax 0522 953742 P.IVA: 02466680358 E-mail: info@metodo.re.it www.metodo.re.it