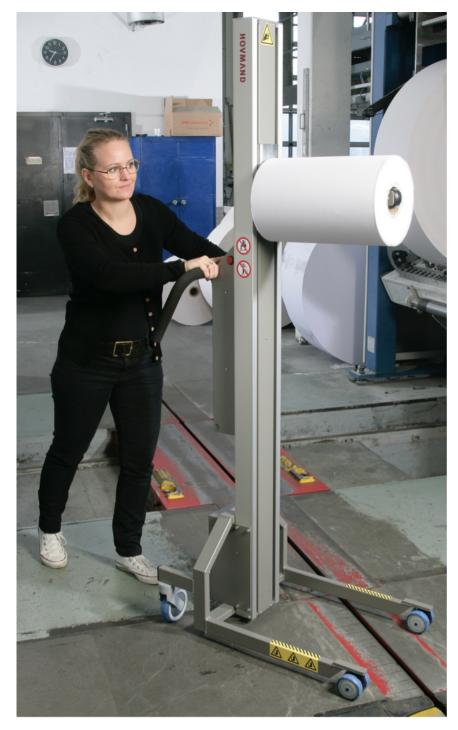

## Serie Impact 80

Sollevatore efficiente e maneggevole con una capacità di 80 kg. Può essere dotato di una serie di diversi strumenti per il sollevamento, movimentazione e manipolazione bobine, scatole e fusti. Le gambe e le ruote sono definite dal compito da risolvere.

1600 mm. (80M)

Peso:

35 Kg.

Materiale:

Alluminio / acciaio

Attrezzi di sollevamento:

- -piattaforma in PEHD 500 x 500 mm.
- -piattaforma in acciaio 500 x 400 mm.
- -boma 1.500 x 60 mm.
- -doppio boma I. 500 x 32 mm.
- -boma & v-block 330/650 mm.