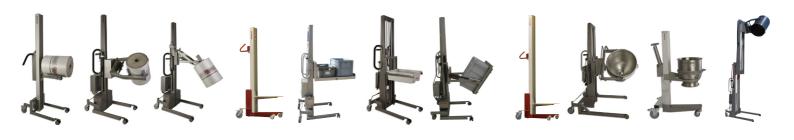

## Serie Impact 80

Sollevatore efficiente e maneggevole con una capacità di 80 kg. Può essere dotato di una serie di diversi strumenti per il sollevamento, movimentazione e manipolazione bobine, scatole e fusti. Le gambe e le ruote sono definite dal compito da risolvere.

## **SPECIFICHE TECNICHE:**

H. sollevatore:

80L H. 1520 mm.

80M H. 1920 mm.

Capacita' di sollevamento:

80 Kg.

Corsa max sollevatore:

1200 mm. (80L)

1600 mm. (80M)

Peso:

35 Kg.

Materiale:

Alluminio / acciaio

Attrezzi di sollevamento:

- -piattaforma in PEHD 500 x 500 mm.
- -piattaforma in acciaio 500 x 400 mm.
- -boma 1.500 x 60 mm.
- -doppio boma I. 500 x 32 mm.
- -boma & v-block 330/650 mm.