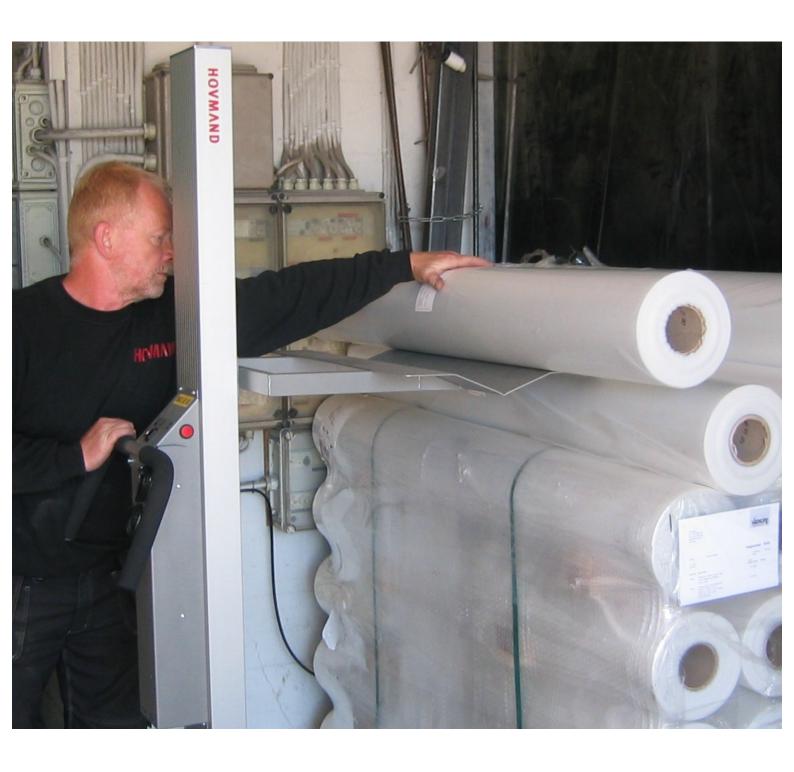

## Serie Impact 80

Sollevatore efficiente e maneggevole con una capacità di 80 kg. Può essere dotato di una serie di diversi strumenti per il sollevamento, movimentazione e manipolazione bobine, scatole e fusti. Le gambe e le ruote sono definite dal compito da risolvere.

1600 mm. (80M)

Peso:

35 Kg.

Materiale:

Alluminio / acciaio

Attrezzi di sollevamento:

- -piattaforma in PEHD 500 x 500 mm.
- -piattaforma in acciaio 500 x 400 mm.
- -boma 1.500 x 60 mm.
- -doppio boma I. 500 x 32 mm.
- -boma & v-block 330/650 mm.