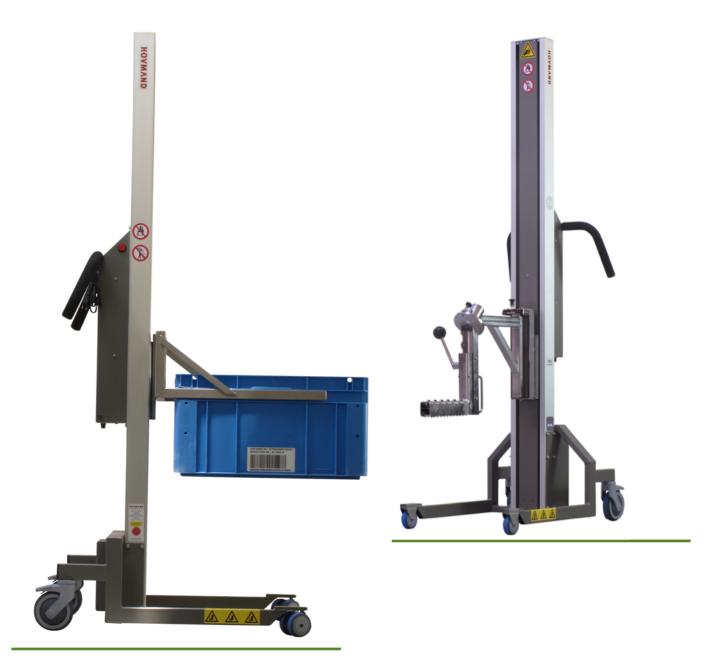

## Serie Impact 80

Sollevatore efficiente e maneggevole con una capacità di 80 kg. Può essere dotato di una serie di diversi strumenti per il sollevamento, movimentazione e manipolazione bobine, scatole e fusti. Le gambe e le ruote sono definite dal compito da risolvere.

## **SPECIFICHE TECNICHE:**

H. sollevatore:

80L H. 1520 mm.

80M H. 1920 mm.

Capacita' di sollevamento:

80 Kg.

Corsa max sollevatore:

1200 mm. (80L)

1600 mm. (80M)

Peso:

35 Kg.

Materiale:

Alluminio / acciaio

Attrezzi di sollevamento:

- -piattaforma in PEHD 500 x 500 mm.
- -piattaforma in acciaio 500 x 400 mm.
- -boma 1.500 x 60 mm.
- -doppio boma I. 500 x 32 mm.
- -boma & v-block 330/650 mm.