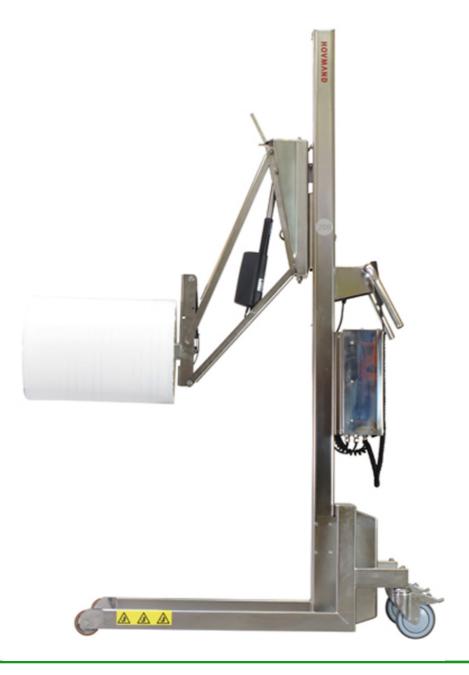

## Serie INOX

La serie in acciaio inox e' stata sviluppata per la produzione alimentare, l'industria farmaceutica e camere bianche (C + D)

Metodo s.n.c. Via A.Costa ,2/A 42011 Bagnolo in Piano (R.E.) Tel.0522 953885 Fax 0522 953742 P.IVA: 02466680358 E-mail: info@metodo.re.it www.metodo.re.it

## Gamma disponibile con portate da: 130 - 160 - 200 e 300 Kg. Attrezzi di sollevamento:

- piattaforma in PEHD dim. 500 x 500 mm.
- piattaforma in acciaio INOX 500 x 400 mm.
- boma singolo I. 500 x diam. 60 mm.
- doppio boma I.500 x diam. 32 mm.
- boma con supporto V-block 330 x 650 mm.
- attrezzi per la presa e rotazione di fusti e bobine