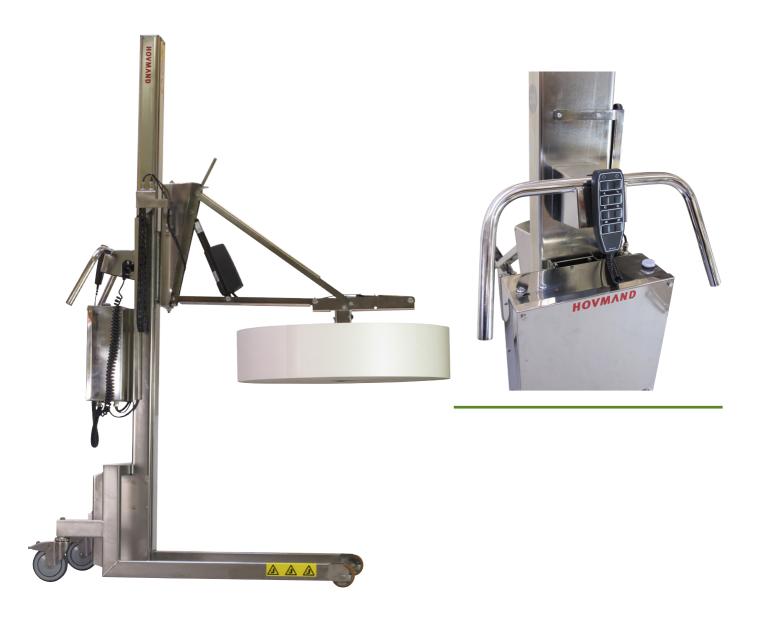

## Serie INOX

La serie in acciaio inox e' stata sviluppata per la produzione alimentare, l'industria farmaceutica e camere bianche (C + D)

Metodo s.n.c. Via A.Costa ,2/A 42011 Bagnolo in Piano (R.E.) Tel.0522 953885 Fax 0522 953742 P.IVA: 02466680358 E-mail: info@metodo.re.it www.metodo.re.it

## Gamma disponibile con portate da: 130 - 160 - 200 e 300 Kg. Attrezzi di sollevamento:

- piattaforma in PEHD dim. 500 x 500 mm.
- piattaforma in acciaio INOX 500 x 400 mm.
- boma singolo I. 500 x diam. 60 mm.
- doppio boma I.500 x diam. 32 mm.
- boma con supporto V-block 330 x 650 mm.
- attrezzi per la presa e rotazione di fusti e bobine